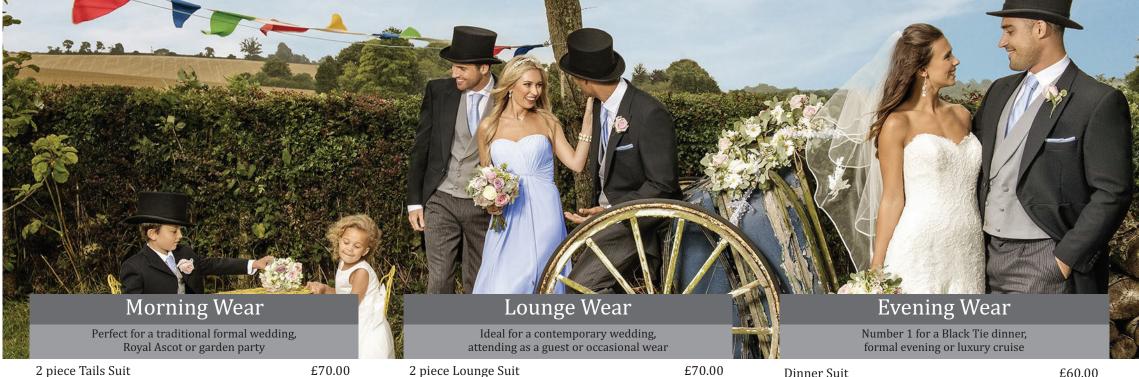

hello@heaphys.co.uk

www.heaphys.co.uk

www.heaphys.co.uk

| 2 piece Tails Suit<br>Black, Grey herringbone or Navy herringbone | £70.00  |
|-------------------------------------------------------------------|---------|
| 3 piece Tails Suit<br>Black, Grey herringbone or Navy herringbone | £85.00  |
| 2 piece Slim fit Tails Suit<br>Navy or Grey                       | £95.00  |
| 3 piece Slim fit Tails Suit<br>Navy or Grey                       | £115.00 |
| 2 piece Edward Suit<br>Navy or Grey                               | £70.00  |
| Waistcoats<br>Plain or patterend                                  | £15.00  |
| White wedding shirt<br>Wing or Classic collar                     | £6.95   |
| Ties & Cravats                                                    | £7.00   |
| Top Hat                                                           | £25.00  |
| Cuff Links                                                        | £4.00   |
| Braces                                                            | £5.00   |

| Black, Navy herringbone, Grey herringbone                        | 270.00 |
|------------------------------------------------------------------|--------|
| 3 piece Lounge Suit<br>Black, Navy herringbone, Grey herringbone | £85.00 |
| 2 piece Slim fit Lounge Suit<br>Cobalt blue                      | £75.00 |
| 3 piece Slim fit Lounge Suit<br>Cobalt blue matching waistcoat   | £90.00 |
| 2 piece Slim fit Lounge Suit<br>Blue or Grey                     | £75.00 |
| 3 piece Slim fit Lounge Suit<br>Blue or Grey matching waistcoat  | £95.00 |
| 2 piece Premium Navy Suit                                        | £80.00 |
| 3 piece Premium Navy Suit<br>With matching waistcoat             | £99.00 |
| Tweed Waistcoat<br>Blue or Grey Tweed                            | £40.00 |

| Dinner Suit                                                         | £60.00  |
|---------------------------------------------------------------------|---------|
| White Tuxedo                                                        | £60.00  |
| Dress Shirt<br>Wing or Classic collar, pattern or plain front       | £6.95   |
| Bow Tie<br>Black, Red or Wine                                       | £3.00   |
| Cummerbund<br>Black, Red or Wine                                    | £4.95   |
| Cruise Package from<br>Suit, 2 shirts, 2 bows                       | £140.00 |
| Evening Tails<br>Tail suit, Marcella white bow, waistcoat and shirt | £140.00 |